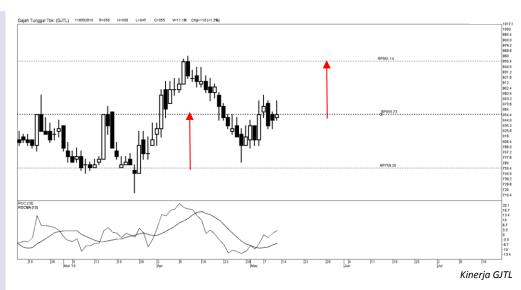

## **Call** Buy

Last 855

Entry point 855

Exit point 900 - 950

Stop loss 803

52wk Range 665 - 1,215

#### Highlight

Kinerja saham GJTL cenderung meneguat untuk menguji harga 900 hingga 950 sebagai target level *resistance* yang telah dicapai sebelumnya

Kinerja GJTL